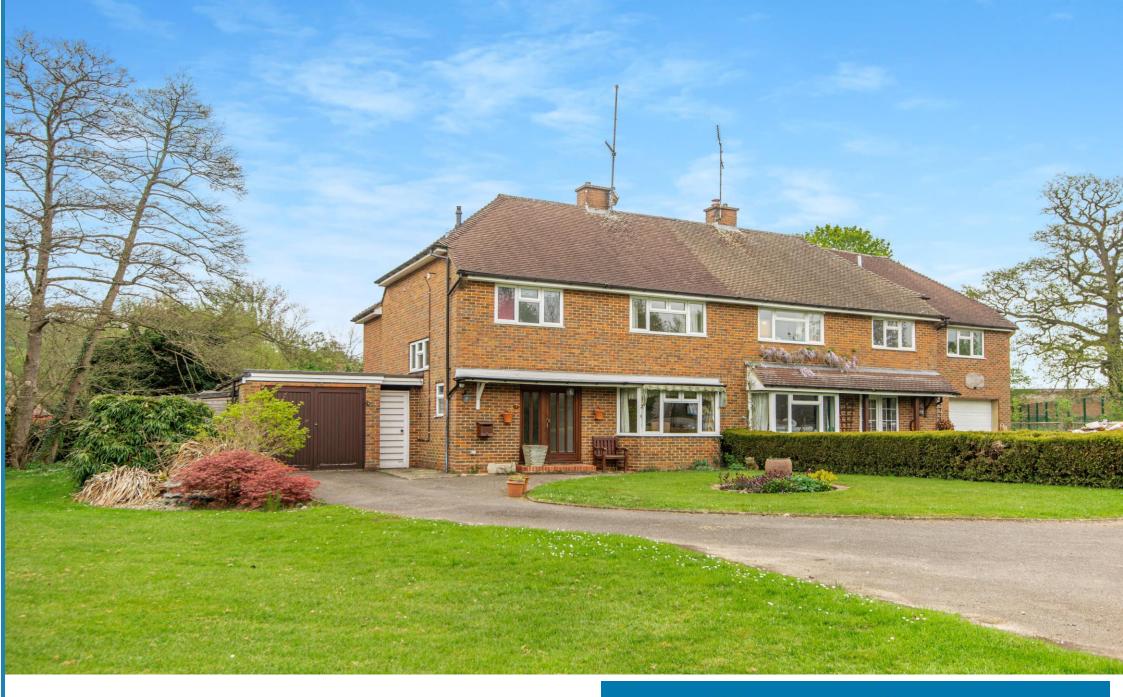

2 Netley Mill, Gomshall Lane, Shere, Surrey GU5 9JT Price £699,950 Freehold

## **Property Description:**

A very spacious 3 double bedroom semi-detached home (with scope to extend stpp) offering excellent family accommodation within walking distance of the sought after village of Shere. Ground floor accommodation comprises an entrance hall with space for coats & under stairs storage & a wc, a sitting room with feature bay window overlooking the front garden, a good size kitchen/breakfast room with an extensive range of units, space for table & chairs & door to covered side passage (providing access to the utility room & garage) & garden, & an archway through to a spacious dining room/family room with gas fire, storage cupboards & sliding patio doors leading out to rear garden. First floor accommodation includes a very large double bedroom with wardrobe overlooking the rear garden, a good size double with extensive fitted wardrobes, units over the bed, bedside tables & fitted dressing table, a 3rd smaller double, a family bathroom with bath & wall mounted shower & a further shower room. To the front of the property there is a lawned garden, with driveway providing parking for several cars & access to a garage with double doors to the front & a further door leading to covered side passage, & a door into the kitchen. To the rear of the garage is a utility room & small external cupboard, & adjacent to these is an extensive shed (with double doors to rear). There is a paved patio to the rear of the property, there is then a round shaped lawned area, flower borders, mature trees & shrubs. Set well back from the road, adjacent to a Clean Water Pumping Station, within a short walk of the Doctors surgery & school, close to all the amenities Shere village offers, within circa 1/2 mile of Gomshall station. No onward chain.