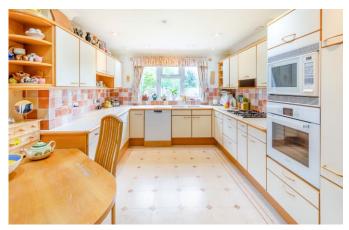

## **Property Description:**

A very spacious 3 double bedroom semi-detached home (with scope to extend stpp) offering excellent family accommodation within walking distance of the sought after village of Shere. Ground floor accommodation comprises an entrance hall with space for coats & under stairs storage & a wc, a sitting room with feature bay window overlooking the front garden, a good size kitchen/breakfast room with an extensive range of units, space for table & chairs & door to covered side passage (providing access to the utility room & garage) & garden, & an archway through to a spacious dining room/family room with gas fire, storage cupboards & sliding patio doors leading out to rear garden. First floor accommodation includes a very large double bedroom with wardrobe overlooking the rear garden, a good size double with extensive fitted wardrobes, units over the bed, bedside tables & fitted dressing table, a 3rd smaller double, a family bathroom with bath & wall mounted shower & a further shower room. To the front of the property there is a lawned garden, with driveway providing parking for several cars & access to a garage with double doors to the front & a further door leading to covered side passage, & a door into the kitchen. To the rear of the garage is a utility room & small external cupboard, & adjacent to these is an extensive shed (with double doors to rear). There is a paved patio to the rear of the property, there is then a round shaped lawned area, flower borders, mature trees & shrubs. Set well back from the road, adjacent to a Clean Water Pumping Station, within a short walk of the Doctors surgery & school, close to all the amenities Shere village offers, within circa 1/2 mile of Gomshall station. No onward chain.