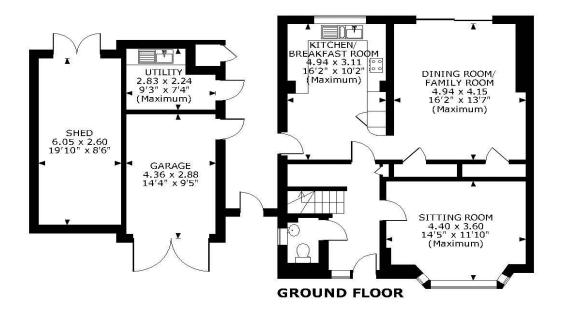

## **Property Description:**

A very spacious 3 double bedroom semi-detached home (with scope to extend stpp) offering excellent family accommodation within walking distance of the sought after village of Shere. Ground floor accommodation comprises an entrance hall with space for coats & under stairs storage & a wc, a sitting room with feature bay window overlooking the front garden, a good size kitchen/breakfast room with an extensive range of units, space for table & chairs & door to covered side passage (providing access to the utility room & garage) & garden, & an archway through to a spacious dining room/family room with gas fire, storage cupboards & sliding patio doors leading out to rear garden. First floor accommodation includes a very large double bedroom with wardrobe overlooking the rear garden, a good size double with extensive fitted wardrobes, units over the bed, bedside tables & fitted dressing table, a 3rd smaller double, a family bathroom with bath & wall mounted shower & a further shower room. To the front of the property there is a lawned garden, with driveway providing parking for several cars & access to a garage with double doors to the front & a further door leading to covered side passage, & a door into the kitchen. To the rear of the garage is a utility room & small external cupboard, & adjacent to these is an extensive shed (with double doors to rear). There is a paved patio to the rear of the property, there is then a round shaped lawned area, flower borders, mature trees & shrubs. Set well back from the road, adjacent to a Clean Water Pumping Station, within a short walk of the Doctors surgery & school, close to all the amenities Shere village offers, within circa 1/2 mile of Gomshall station. No onward chain.

## 2 Netley Mill, Gomshall Lane, Shere, Surrey GU5 9JT

APPROXIMATE GROSS INTERNAL AREA GROUND FLOOR = 688 SQ FT/64 SQ M FIRST FLOOR = 718 SQ FT/67 SQ M TOTAL = 1406 SQ FT/131 SQ M SHED & UTILITY = 231 SQ FT/21 SQ M GARAGE = 133 SQ FT/12 SQ M TOTAL = 1770 SQ FT/164 SQ M QUOTED AREA EXCLUDES 'EXTERNAL C/B'

#### FOR ILLUSTRATIVE PURPOSES ONLY - NOT TO SCALE

The position & size of doors, windows, appliances and other features are approximate only.

© ehouse. Unauthorised reproduction prohibited. Drawing ref. dig/8551400/NJD