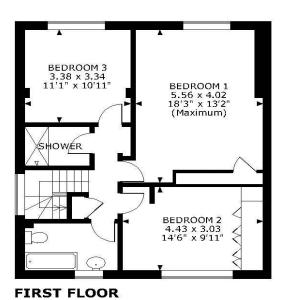

## **Property Description:**

A very spacious 3 double bedroom semi-detached home (with scope to extend stpp) offering excellent family accommodation within walking distance of the sought after village of Shere. Ground floor accommodation comprises an entrance hall with space for coats & under stairs storage & a wc, a sitting room with feature bay window overlooking the front garden, a good size kitchen/breakfast room with an extensive range of units, space for table & chairs & door to covered side passage (providing access to the utility room & garage) & garden, & an archway through to a spacious dining room/family room with gas fire, storage cupboards & sliding patio doors leading out to rear garden. First floor accommodation includes a very large double bedroom with wardrobe overlooking the rear garden, a good size double with extensive fitted wardrobes, units over the bed, bedside tables & fitted dressing table, a 3rd smaller double, a family bathroom with bath & wall mounted shower & a further shower room. To the front of the property there is a lawned garden, with driveway providing parking for several cars & access to a garage with double doors to the front & a further door leading to covered side passage, & a door into the kitchen. To the rear of the garage is a utility room & small external cupboard, & adjacent to these is an extensive shed (with double doors to rear). There is a paved patio to the rear of the property, there is then a round shaped lawned area, flower borders, mature trees & shrubs. Set well back from the road, adjacent to a Clean Water Pumping Station, within a short walk of the Doctors surgery & school, close to all the amenities Shere village offers, within circa 1/2 mile of Gomshall station. No onward chain.

## 2 Netley Mill, Gomshall Lane, Shere, Surrey GU5 9JT

APPROXIMATE GROSS INTERNAL AREA GROUND FLOOR = 688 SQ FT/64 SQ M FIRST FLOOR = 718 SQ FT/67 SQ M TOTAL = 1406 SQ FT/131 SQ M SHED & UTILITY = 231 SQ FT/21 SQ M GARAGE = 133 SQ FT/12 SQ M TOTAL = 1770 SQ FT/164 SQ M QUOTED AREA EXCLUDES 'EXTERNAL C/B'

#### FOR ILLUSTRATIVE PURPOSES ONLY - NOT TO SCALE

The position & size of doors, windows, appliances and other features are approximate only.

© ehouse. Unauthorised reproduction prohibited. Drawing ref. dig/8551400/NJD