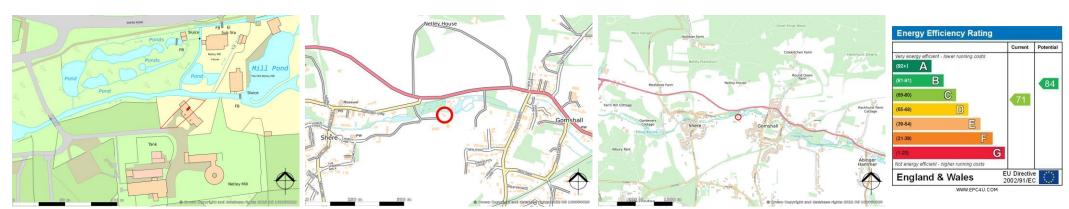

## **Directions:**

From our offices in Shere, proceed on Middle Street away from stream towards the T-junction. Turn right onto Gomshall Lane, continue past the school & Doctors surgery & it's car park, turning right just before you reach the A25 into a track marked Shere Manor Estate / High House Farm. Follow the track round to the left where you will find No. 2 Netley Mill in front of you (on the the left of the 2 houses) & to the left of the (fresh water) pumping station.

## **Situation:**

Located in central Shere, this sought after Surrey Hills village, within a short walk of local shops, pubs, restaurant, cafes, schools, a museum, church & the doctors surgery, as well as an outdoor swimming pool (for the use of local residents only), superb walks, bike rides, bridleways etc. & providing easy access to the A25, Guildford (circa 5 miles), Dorking (circa 7 miles) & Cranleigh (circa 6 miles).

Council Tax - Guildford Borough Council - Band F - £3,276.20 per annum 2023-24

**All Mains Services** 